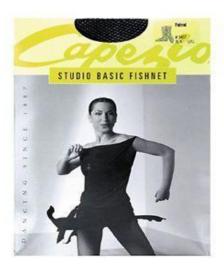

Style No: H061 (choose color that best matches dancer's skin tone)

<u>Convertible Tights for Jazz and Tap:</u> Blendz - <u>https://blendzapparel.com/collections/dance-tights</u>

**Fishnet Tights:** Capezio Studio Basics Fishnets #3407c (child) #3407 (adult) (NO back seam)

Color: Black - NO SEAM IN BACK