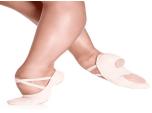

**BALLET:** - Pink footed tights and pink ballet shoes are to be worn for Comp Teams ballet pieces!

So Danca - "Bliss" Stretch Canvas Split-Sole #SD16 (adult) #SD16c (child)

Females: Light Pink Males: Black