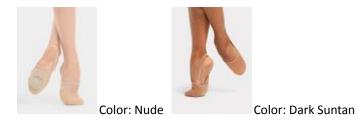

Style No: H061 (choose color that best matches dancer's skin tone)

<u>Convertible Tights for Jazz and Tap:</u> Blendz - <u>https://blendzapparel.com/collections/dance-tights</u>

**Fishnet Tights:** Capezio Studio Basics Fishnets #3407c (child) #3407 (adult) (NO back seam)