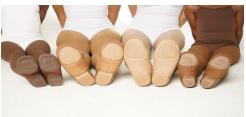

## See Ms. April for the Blendz color swatch to match your dancer's skin tone before purchasing! NOTE: Jazz & Tap shoes colors will be announced once final comp costume selections are made; usually November.